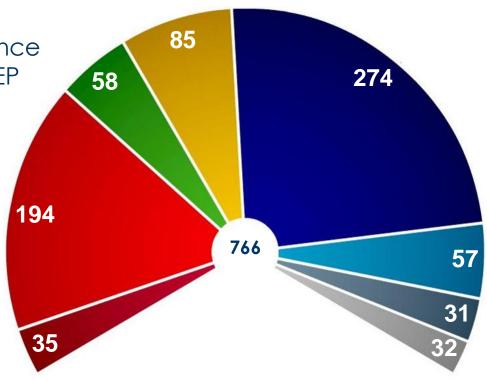

## Political Groups

■ EPP: Group of the European People's Party

■ S&D: Group of the Progressive Alliance of Socialists and Democrats in the EP

ALDE: Alliance of Liberals and Democrats for Europe

- Greens/EFA: Greens / European Free Alliance
- ECR: European Conservatives and Reformers
- GUE/NGL: European United Left Nordic Green Left
- **EFD**: Europe of Freedom and Democracy Group
- N-A: Non-attached