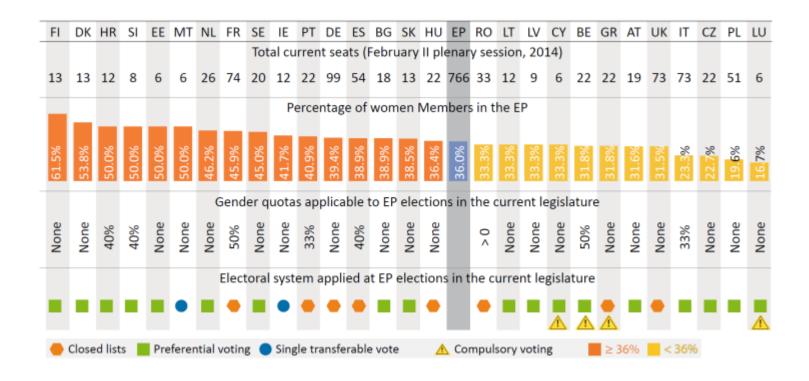

>  | 71        | Slovakia  | 13 | 8  |
| Poland                | <b>5</b> 1 | <b>58</b> | Croatia   | 12 | 7  |
| Romania               | 33         | 30        | Ireland   | 12 | 7  |
| The Netherlands       | 26         | 25        | Lithuania | 12 | 5  |
| Belgium               | 22         | 17        | Latvia    | 9  | 3  |
| Greece                | 22         | 17        | Slovenia  | 8  | 3  |
| Czech Republic        | 22         | 16        | Estonia   | 6  | 2  |
| Portugal              | 22         | 16        | Cyprus    | 6  | 1  |
| Hungary               | 22         | 15        | Luxemburg | 6  | 1  |
| Sweden                | 20         | 15        | Malta     | 6  | 1  |
|                       |            |           |           |    |    |









#### Women in the EP





## Political Groups

■ EPP: Group of the European People's Party

■ S&D: Group of the Progressive Alliance of Socialists and Democrats in the EP

ALDE: Alliance of Liberals and Democrats for Europe

- Greens/EFA: Greens / European Free Alliance
- ECR: European Conservatives and Reformers
- GUE/NGL: European United Left Nordic Green Left
- **EFD**: Europe of Freedom and Democracy Group
- N-A: Non-attached





# EP Calendar 2014

|                                 |                                                                                                                                                                               | 01                         |                                     |                                              |